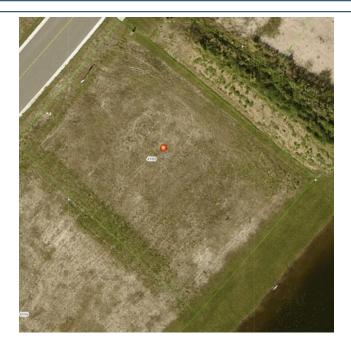

## 4109 Butte Trl, Bradenton, FL 34211

MLS #: A4610662
Land | Lot: 15,246 ft<sup>2</sup>

More Info: 4109ButteTrl.IsForSale.com

## \$ 449,000

Remarks

Last available lot of its kind offering the ability to choose between select group of builders. Located within the Discover Section of the village of Star Farms, a unique and upscale enclave of luxury homes and premium homesites. This lot is positioned with a lakeview as the backdrop for catching the sunrise. Within Discover, homes are between 2800-400 square feet. Approved builders are Arthur Rutenberg, Lee Wetherington and John Cannon. The community of Star Farms sits on 700 acres and offers something for everyone, a greenway and trail system, bundled amenities, 4 distinct amenity centers and café and dining options. Preserving the beauty of the natural Florida landscape was central to the development which is why you will find open prairie and preserve views throughout the community and serving to connect to the social campuses. With ease of access to major highways, boat ramps, town centers, medical facilities as well as Florida's renowned beaches, experience what Star Farms can offer.