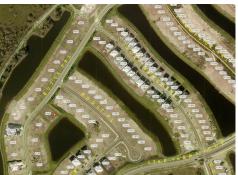

## \$ 449,000

Remarks

Last available lot of its kind offering the ability to choose between select group of builders. Located within the Discover Section of the village of Star Farms, a unique and upscale enclave of luxury homes and premium homesites. This lot is positioned with a lakeview as the backdrop for catching the sunrise. Within Discover, homes are between 2800-400 square feet. Approved builders are Arthur Rutenberg, Lee Wetherington and John Cannon. The community of Star Farms sits on 700 acres and offers something for everyone, a greenway and trail system, bundled amenities, 4 distinct amenity centers and café and dining options. Preserving the beauty of the natural Florida landscape was central to the development which is why you will find open prairie and preserve views throughout the community and serving to connect to the social campuses. With ease of access to major highways, boat ramps, town centers, medical facilities as well as Florida's renowned beaches, experience what Star Farms can offer.