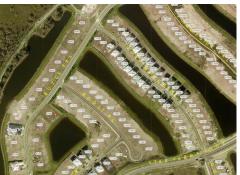

Remarks

Last available lot of its kind offering the ability to choose between select group of builders. Located within the Discover Section of the village of Star Farms, a unique and upscale enclave of luxury homes and premium homesites. This lot is positioned with a lakeview as the backdrop for catching the sunrise. Within Discover, homes are between 2800-5000 square feet. Approved builders are Arthur Rutenberg, Lee Wetherington and John Cannon. The community of Star Farms sits on 700 acres and offers something for everyone, a greenway and trail system, bundled amenities, 4 distinct amenity centers and café and dining options. Preserving the beauty of the natural Florida landscape was central to the development which is why you will find open prairie and preserve views throughout the community and serving to connect to the social campuses. With ease of access to major highways, boat ramps, town centers, medical facilities as well as Florida's renowned beaches, experience what Star Farms can offer.