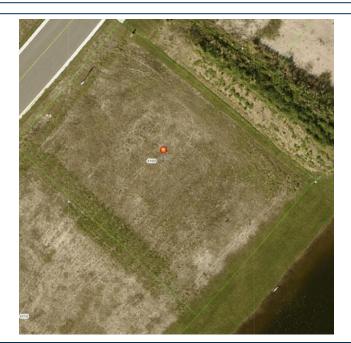

## 4109 Butte Trl, Bradenton, FL 34211

MLS #: A4610662
Land | Lot: 15,246 ft<sup>2</sup>

More Info: 4109ButteTrl.IsForSale.com

Remarks

Last available lot of its kind offering the ability to choose between select group of builders. Located within the Discover Section of the village of Star Farms, a unique and upscale enclave of luxury homes and premium homesites. This lot is positioned with a lakeview as the backdrop for catching the sunrise. Within Discover, homes are between 2800-5000 square feet. Approved builders are Arthur Rutenberg, Lee Wetherington and John Cannon. The community of Star Farms sits on 700 acres and offers something for everyone, a greenway and trail system, bundled amenities, 4 distinct amenity centers and café and dining options. Preserving the beauty of the natural Florida landscape was central to the development which is why you will find open prairie and preserve views throughout the community and serving to connect to the social campuses. With ease of access to major highways, boat ramps, town centers, medical facilities as well as Florida's renowned beaches, experience what Star Farms can offer.